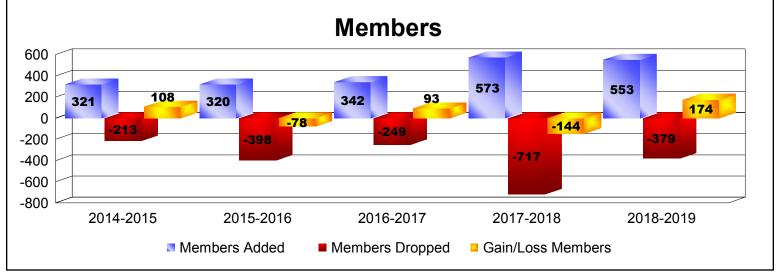

District 315B3 As of June 2019 Cumulative

| Year      | New<br>Clubs | Dropped<br>Clubs | Gain/<br>Loss<br>Clubs | New<br>Members | Charter<br>Members | Reinstate<br>Members | Transfer<br>Members | Total<br>Member<br>Added | Total<br>Members<br>Dropped | Gain/<br>Loss<br>Members |
|-----------|--------------|------------------|------------------------|----------------|--------------------|----------------------|---------------------|--------------------------|-----------------------------|--------------------------|
| 2014-2015 | 4            | -5               | -1                     | 132            | 157                | 31                   | 1                   | 321                      | -213                        | 108                      |
| 2015-2016 | 3            | -4               | -1                     | 178            | 108                | 31                   | 3                   | 320                      | -398                        | -78                      |
| 2016-2017 | 8            | -7               | 1                      | 137            | 193                | 10                   | 2                   | 342                      | -249                        | 93                       |
| 2017-2018 | 7            | -18              | -11                    | 234            | 229                | 77                   | 33                  | 573                      | -717                        | -144                     |
| 2018-2019 | 13           | -8               | 5                      | 173            | 297                | 73                   | 10                  | 553                      | -379                        | 174                      |
| Average   | 7            | -8               | -1                     | 171            | 197                | 44                   | 10                  | 422                      | -391                        | 31                       |