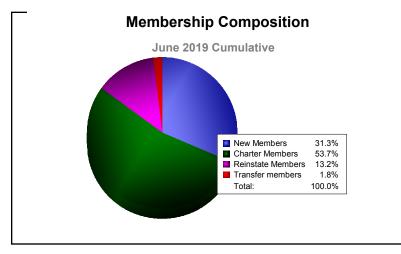

District 315B3 As of June 2019 Cumulative

| Year      | New<br>Clubs | Dropped<br>Clubs | Gain/<br>Loss<br>Clubs | New<br>Members | Charter<br>Members | Reinstate<br>Members | Transfer<br>Members | Total<br>Member<br>Added | Total<br>Members<br>Dropped | Gain/<br>Loss<br>Members |
|-----------|--------------|------------------|------------------------|----------------|--------------------|----------------------|---------------------|--------------------------|-----------------------------|--------------------------|
| 2014-2015 | 4            | -5               | -1                     | 132            | 157                | 31                   | 1                   | 321                      | -213                        | 108                      |
| 2015-2016 | 3            | -4               | -1                     | 178            | 108                | 31                   | 3                   | 320                      | -398                        | -78                      |
| 2016-2017 | 8            | -7               | 1                      | 137            | 193                | 10                   | 2                   | 342                      | -249                        | 93                       |
| 2017-2018 | 7            | -18              | -11                    | 234            | 229                | 77                   | 33                  | 573                      | -717                        | -144                     |
| 2018-2019 | 13           | -8               | 5                      | 173            | 297                | 73                   | 10                  | 553                      | -379                        | 174                      |
| Average   | 7            | -8               | -1                     | 171            | 197                | 44                   | 10                  | 422                      | -391                        | 31                       |