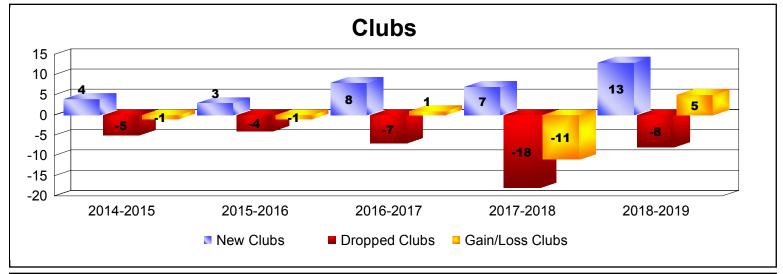

District 315B3 As of June 2019 Cumulative

| Year      | New<br>Clubs | Dropped<br>Clubs | Gain/<br>Loss<br>Clubs | New<br>Members | Charter<br>Members | Reinstate<br>Members | Transfer<br>Members | Total<br>Member<br>Added | Total<br>Members<br>Dropped | Gain/<br>Loss<br>Members |
|-----------|--------------|------------------|------------------------|----------------|--------------------|----------------------|---------------------|--------------------------|-----------------------------|--------------------------|
| 2014-2015 | 4            | -5               | -1                     | 132            | 157                | 31                   | 1                   | 321                      | -213                        | 108                      |
| 2015-2016 | 3            | -4               | -1                     | 178            | 108                | 31                   | 3                   | 320                      | -398                        | -78                      |
| 2016-2017 | 8            | -7               | 1                      | 137            | 193                | 10                   | 2                   | 342                      | -249                        | 93                       |
| 2017-2018 | 7            | -18              | -11                    | 234            | 229                | 77                   | 33                  | 573                      | -717                        | -144                     |
| 2018-2019 | 13           | -8               | 5                      | 173            | 297                | 73                   | 10                  | 553                      | -379                        | 174                      |
| Average   | 7            | -8               | -1                     | 171            | 197                | 44                   | 10                  | 422                      | -391                        | 31                       |